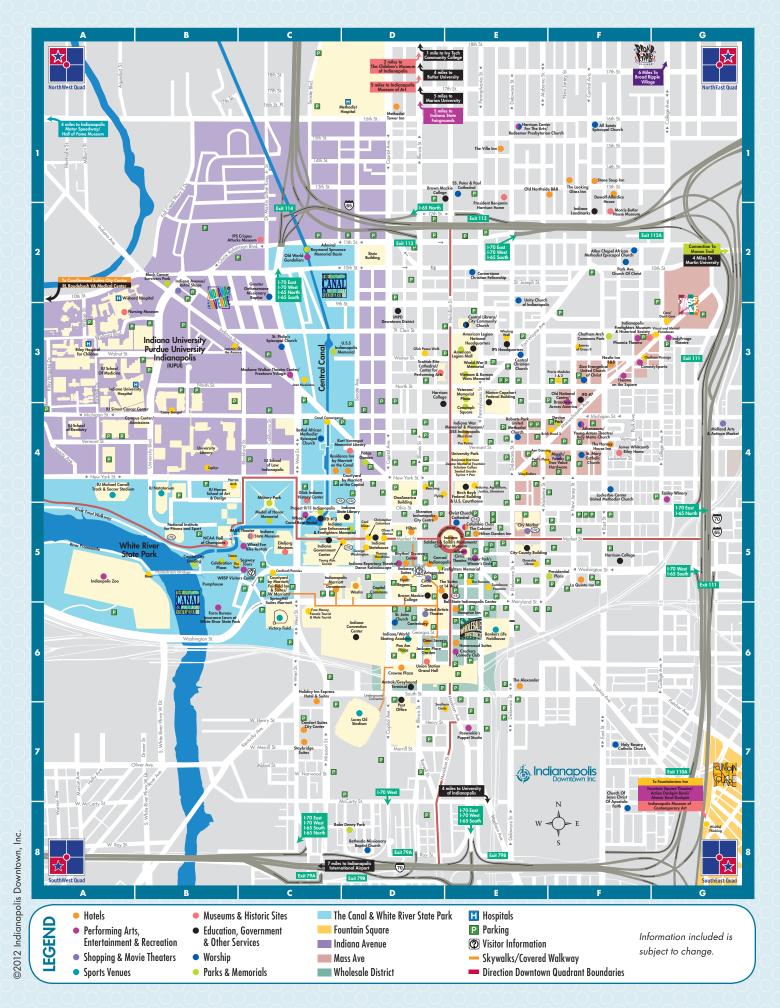

# www.indydt.com

| Hotels                                                         |      | phone    |
|----------------------------------------------------------------|------|----------|
| The Alexander - A Dolce hotel                                  | (E6) | 624.8200 |
| Candlewood Suites City Centre                                  | (A2) | 536.7700 |
| Canterbury Hotel                                               | (D6) | 634.3000 |
| The Columbia Club                                              | (E5) | 767.1361 |
| <ul> <li>Comfort Suites City Centre</li> </ul>                 | (C7) | 631.9000 |
| Conrad Indianapolis                                            | (D5) | 713.5000 |
| Courtyard by Marriott at the Capitol                           | (D4) | 684.7733 |
| Courtyard by Marriott Downtown                                 | (C5) | 822.9029 |
| Crowne Plaza Hotel at Union Station                            | (D6) | 631.2221 |
| DeWolf-Allerdice House                                         | (F2) | 822.4288 |
| <ul> <li>Embassy Suites Downtown</li> </ul>                    | (D5) | 236.1800 |
| <ul> <li>Fairfield Inn &amp; Suites by Marriott</li> </ul>     | (C5) | 636.7678 |
| Fountainview Inn                                               | (G8) | 686,6018 |
| Hampton Inn Downtown at Circle Centre                          | (E6) | 261,1200 |
| The Harney House Inn                                           | (F4) | 636.7527 |
| Hilton Garden Inn Indianapolis Downtown                        | (E5) | 955,9700 |
| <ul> <li>Hilton Indianapolis Hotel &amp; Suites</li> </ul>     | (D5) | 972.0600 |
| <ul> <li>Holiday Inn Express Hotel &amp; Suites</li> </ul>     | (C6) | 822.6400 |
| Homewood Suites                                                | (E6) | 636,7992 |
| <ul> <li>Hyatt Regency Indianapolis</li> </ul>                 | (D5) | 632.1234 |
| <ul> <li>Indianapolis Marriott Downtown</li> </ul>             | (C5) | 822.3500 |
| JW Marriott                                                    | (C5) | 860.5800 |
| ● La Quinta Inn                                                | (F5) | 638.0327 |
| The Looking Glass Inn                                          | (F1) | 635.8832 |
| Methodist Tower Inn                                            | (D1) | 925.9831 |
| Nestle Inn Bed & Breakfast                                     | (F3) | 610.5200 |
| <ul> <li>Old Northside Bed &amp; Breakfast</li> </ul>          | (E1) | 635.9123 |
| Omni Severin Downtown Hotel                                    | (D6) | 634.6664 |
| <ul> <li>Residence Inn by Marriott on the Canal</li> </ul>     | (C4) | 822.0840 |
| <ul> <li>Sheraton Indianapolis City Centre Hotel</li> </ul>    | (E5) | 635.2000 |
| <ul> <li>SpringHill Suites Marriott</li> </ul>                 | (C5) | 972.7293 |
| <ul> <li>Staybridge Suites Indianapolis City Centre</li> </ul> | (C7) | 536.7500 |
| Stone Soup Inn                                                 | (F1) | 639.9550 |
| <ul> <li>The Suites at 14 West</li> </ul>                      | (D5) | 635.4922 |
| The Villa Inn                                                  | (E1) | 916.8500 |
| <ul><li>Westin Indianapolis</li></ul>                          | (D5) | 262.8100 |
|                                                                | o D. |          |

| Performing Arts, Entertainment & Recreation                       |      |          |  |  |
|-------------------------------------------------------------------|------|----------|--|--|
| <ul> <li>Athenaeum/Young Actors Theatre</li> </ul>                | (F4) | 655.2755 |  |  |
| The Cabaret at The Columbia Club                                  | (E5) | 275.1169 |  |  |
| <ul> <li>ComedySportz</li> </ul>                                  | (F3) | 951.8499 |  |  |
| <ul> <li>Crackers Comedy Club</li> </ul>                          | (E6) | 631.3536 |  |  |
| Easley Winery                                                     | (G4) | 636.4516 |  |  |
| Farm Bureau Insurance Lawn                                        |      |          |  |  |
| at White River State Park                                         | (B6) | 233.2434 |  |  |
| <ul> <li>Fountain Square Theatre/Action Duckpin</li> </ul>        |      |          |  |  |
| Bowl/Atomic Bowl Duckpin                                          | (G8) | 686.6006 |  |  |
| <ul> <li>Harrison Center for the Arts</li> </ul>                  | (E1) | 396.3886 |  |  |
| Hilbert Circle Theatre/Indianapolis                               |      |          |  |  |
| Symphony Orchestra                                                | (E5) | 262.1100 |  |  |
| <ul> <li>Hoosier Park's Winner's Circle</li> </ul>                | (E5) | 656.7223 |  |  |
| <ul> <li>Indiana Repertory Theatre/Dance Kaleidoscope</li> </ul>  | (D5) | 635.5252 |  |  |
| <ul> <li>Indiana State Fairgrounds</li> </ul>                     | (D1) | 927.7500 |  |  |
| <ul> <li>Indianapolis Artsgarden</li> </ul>                       | (D5) | 624.2563 |  |  |
| <ul><li>Indianapolis Zoo</li></ul>                                | (A5) | 630.2001 |  |  |
| <ul> <li>IndyFringe Theatre</li> </ul>                            | (G3) | 522.8099 |  |  |
| <ul> <li>Madame Walker Theatre Center/Freetown Village</li> </ul> | (C3) | 236.2099 |  |  |
| <ul> <li>Old National Centre/Broadway Across America</li> </ul>   | (F4) | 231.0000 |  |  |
| <ul> <li>Old World Gondoliers</li> </ul>                          | (C2) | 340.2489 |  |  |
| <ul> <li>Peewinkle's Puppet Studio</li> </ul>                     | (E7) | 917.9454 |  |  |
| Phoenix Theatre                                                   | (F3) | 635.7529 |  |  |
| <ul> <li>Segway of Indiana Tours</li> </ul>                       | (C5) | 253.1910 |  |  |
| Theatre on the Square                                             | (F3) | 685.8687 |  |  |
| Wheel Fun Bike & Canal Boat Rentals                               | (C5) | 767.5072 |  |  |
|                                                                   |      |          |  |  |

| Sports Venues                                                        |      | phone    |
|----------------------------------------------------------------------|------|----------|
| Bankers Life Fieldhouse (Fever, Ice, Pacers)                         | (E6) | 917.2727 |
| <ul> <li>Indiana/World Skating Academy</li> </ul>                    | (D6) | 237.5565 |
| <ul> <li>Indianapolis Motor Speedway/Hall of</li> </ul>              |      |          |
| Fame Museum                                                          | (A1) | 481.8500 |
| <ul> <li>IU Michael A. Carroll Track &amp; Soccer Stadium</li> </ul> | (A4) | 274.3364 |
| IU Natatorium                                                        | (B4) | 274.3518 |
| Lucae Oil Stadium (Colte)                                            | (D7) | 262 8600 |

#### **Museums & Historic Sites**

Victory Field (Indians)

| ( | Benjamin Harrison Presidential Site                                    | (E1) | 631.1888 |
|---|------------------------------------------------------------------------|------|----------|
| ) | The Children's Museum of Indianapolis                                  | (D1) | 334.3322 |
| 1 | Colonel Eli Lilly Civil War Museum                                     | (E5) | 232.7615 |
| ۲ | <ul> <li>Eiteljorg Museum of American Indians</li> </ul>               |      |          |
|   | and Western Art                                                        | (C5) | 636.9378 |
| d | <ul> <li>Eugene &amp; Marilyn Glick Indiana History Center</li> </ul>  | (C4) | 232.1882 |
| J | Indiana State Museum                                                   | (C5) | 232.1637 |
| ( | Indiana War Memorials Commission & Museum                              | (E4) | 232.7615 |
|   | Indianapolis Firefighters Museum                                       |      |          |
|   | & Historical Society                                                   | (G3) | 262.5161 |
| ١ | Indianapolis Museum of Art                                             | (D1) | 923.1331 |
| 1 | Indianapolis Museum of Contemporary Art                                | (G8) | 634.6622 |
| ( | IPS Crispus Attucks Museum                                             | (C2) | 226.2432 |
| 4 | James Whitcomb Riley Home                                              | (F4) | 631.5885 |
| ( | Kurt Vonnegut Memorial Library                                         | (D4) | 652.1954 |
| ) | Morris-Butler House Museum                                             | (F2) | 636,5409 |
| ( | NCAA Hall of Champions                                                 | (B5) | 916.4255 |
| 7 | Rhythm! Discovery Center                                               | (D5) | 275.9030 |
| ( | <ul> <li>Scottish Rite Cathedral/Center for Performing Arts</li> </ul> | (D3) | 262.3100 |
| 1 | <ul> <li>Union Station Grand Hall Conference Center</li> </ul>         | (D6) | 631.2221 |
|   | USS Indianapolis Museum                                                | (E4) | 769.6014 |
|   | Wishard Hospital Nursing Museum                                        | (A3) | 630.6233 |
|   |                                                                        |      |          |

# Higher Education, Government, Medical & Other Services

| Modical & Office Scratcos                                             |       |              |
|-----------------------------------------------------------------------|-------|--------------|
| American Legion National Headquarters                                 | (E3)  | 630.1200     |
| Amtrak/Greyhound Terminal                                             | (D6)  | 263.0550     |
| Artsgarden Cultural Concierge                                         | (D5)  | 624.2563     |
| Ball State Indianapolis Center                                        | (D5)  | 822.6167     |
| <ul> <li>Birch Bayh Federal Building &amp; U.S. Courthouse</li> </ul> | (E4)  | 229.3700     |
| Brown Mackie College                                                  | (D2&  | D5) 554.8301 |
| Butler University                                                     | (D1)  | 940.8000     |
| Central Library                                                       | (E3)  | 275.4100     |
| City-County Building                                                  | (E5)  | 327.3200     |
| Harrison College                                                      | (F5&  | D4) 264.5656 |
| <ul> <li>Indiana Convention Center</li> </ul>                         | (D6)  | 262.3400     |
| <ul> <li>Indiana Government Center</li> </ul>                         | (C5)  |              |
| Indiana Landmarks                                                     | (F2)  |              |
| Indiana State Library                                                 | (D5)  |              |
| Indiana Statehouse                                                    | (D5)  |              |
| Indiana University Hospital — IU Health                               | (B3)  | 962.2000     |
| <ul> <li>Indiana University Purdue University</li> </ul>              |       |              |
| Indianapolis (IUPUI)                                                  | (A3-C |              |
| <ul> <li>Indianapolis Fire Department #7 (IFD)</li> </ul>             | (F3)  |              |
| <ul> <li>Indianapolis Fire Department #13 (IFD)</li> </ul>            | (C5)  | 635.5841     |
| <ul> <li>Indianapolis Metropolitian Police Department</li> </ul>      |       |              |
| (IMPD) Downtown District                                              | (D3)  |              |
| <ul> <li>Indianapolis Public Schools (IPS) Headquarters</li> </ul>    | (E3)  |              |
| <ul> <li>Ivy Tech Community College — Central Indiana</li> </ul>      | (D1)  |              |
| Marian University                                                     | (D1)  |              |
| Martin University                                                     | (G2)  |              |
| H Methodist Hospital — IU Health                                      | (D1)  | 962.2000     |
| Minton-Capehart Federal Building                                      |       | 800.333.4636 |
| H Riley Hospital for Children — IU Health                             | (A3)  |              |
| H RL Roudebush VA Medical Center                                      | (A2)  | 554.0000     |
| • U.S. Post Office                                                    |       | 800.275.8777 |
| <ul><li>University of Indianapolis</li></ul>                          | (E8)  | 788.3368     |

University of Indianapolis
White River State Park Visitors Center

White River State
Wishard Hospital

| Worship                                                             |      | phone    |
|---------------------------------------------------------------------|------|----------|
| All Saints Episcopal Church                                         | (F1) | 635.2538 |
| <ul> <li>Allen Chapel African Methodist Episcopal Church</li> </ul> | (F2) | 638.9963 |
| Bethel African Methodist Episcopal Church                           | (C4) | 634.7002 |
| Bethesda Missionary Baptist Church                                  | (D8) | 638.9470 |
| Central Christian Church                                            | (E3) | 635.6397 |
| Christ Church Cathedral                                             | (E5) | 636.4577 |
| <ul> <li>Church of Jesus Christ of Apostolic Faith</li> </ul>       | (F8) | 638.1997 |
| City Community Church                                               | (E3) | 542.3135 |
| <ul> <li>Cornerstone Christian Fellowship</li> </ul>                | (E2) | 687.0075 |
| <ul> <li>Greater Gethsemane Missionary Baptist</li> </ul>           | (C2) | 635.4663 |
| Holy Rosary Catholic Church                                         | (F7) | 636.4478 |
| <ul> <li>Indy Metro Church</li> </ul>                               | (F4) | 597.0328 |
| <ul> <li>Lockerbie Central United Methodist Church</li> </ul>       | (F4) | 637.2716 |
| Park Avenue Church of Christ                                        | (F2) | 635.5580 |
| <ul> <li>Redeemer Presbyterian Church</li> </ul>                    | (E1) | 238.5487 |
| <ul> <li>Roberts Park United Methodist</li> </ul>                   | (E4) | 635.1636 |
| SS. Peter & Paul Cathedral                                          | (E1) | 634.4519 |
| <ul> <li>St. John the Evangelist Catholic Church</li> </ul>         | (D6) | 635.2021 |
| St. Mary Catholic Church                                            | (F4) | 637.3983 |
| St. Philip's Episcopal Church                                       | (C3) | 636.1133 |
| <ul> <li>Unity Church of Indianapolis</li> </ul>                    | (E2) | 635.4066 |

(F3)

639.5411

### Parks & Memorials

Zion Evangelical United Church of Christ

| <ul> <li>Admiral Raymond Spruance Memorial Basin</li> </ul>             | (C2)    |          |
|-------------------------------------------------------------------------|---------|----------|
| American Legion Mall                                                    | (E3)    |          |
| Babe Denny Park                                                         | (D8)    |          |
| Bloch Cancer Survivors Park                                             | (B2)    |          |
| <ul> <li>Capitol City Landing</li> </ul>                                | (B5)    |          |
| <ul> <li>Capitol Commons</li> </ul>                                     | (D5)    |          |
| <ul> <li>Celebration Plaza</li> </ul>                                   | (B5)    |          |
| <ul><li>Cenotaph Square</li></ul>                                       | (E3)    |          |
| <ul> <li>Chatham Arch Commons Park</li> </ul>                           | (F3)    |          |
| <ul><li>Central Canal</li></ul>                                         | (C2-C5) |          |
| <ul> <li>Congressional Medal of Honor Memorial</li> </ul>               | (C5)    |          |
| <ul><li>Davlan Park</li></ul>                                           | (F4)    |          |
| Firefighters Memorial                                                   | (D5)    |          |
| <ul> <li>Indiana Law Enforcement &amp; Firefighters Memorial</li> </ul> | (D5)    |          |
| <ul> <li>Indiana War Memorials Commission &amp; Museum</li> </ul>       | (E4)    | 232.7615 |
| <ul> <li>Jackson Place Garden</li> </ul>                                | (D6)    |          |
| Military Park                                                           | (C4)    |          |
| <ul> <li>Monument Circle/Indiana Soldiers &amp;</li> </ul>              |         |          |
| Sailors Monument                                                        | (E5)    |          |
| Pan Am Plaza                                                            | (D6)    |          |
| Peace Garden                                                            | (D4)    |          |
| <ul> <li>Presidential Place</li> </ul>                                  | (F5)    |          |
| Project 9/11 Indianapolis                                               | (C5)    |          |
| <ul><li>University Park</li></ul>                                       | (E4)    |          |
| <ul> <li>U.S.S. Indianapolis Memorial</li> </ul>                        | (C3)    |          |
| <ul> <li>Veterans' Memorial Plaza</li> </ul>                            | (E3)    |          |
| <ul> <li>Vietnam &amp; Korean Wars Memorial</li> </ul>                  | (E3)    |          |
| <ul><li>White River State Park</li></ul>                                | (A4-C6) |          |
| World War II Memorial                                                   | (E3)    |          |

## Channing & Mayie Theate

| Shopping & movie mediers                                      |        |          |  |
|---------------------------------------------------------------|--------|----------|--|
| Circle Centre/Wholesale District                              | (D5-6) | 681.5615 |  |
| IMAX Theater                                                  | (C5)   | 233.4629 |  |
| <ul> <li>Indianapolis City Market</li> </ul>                  | (E5)   | 634.9266 |  |
| <ul> <li>Mass Ave/Marsh/Fuseks True Value Hardware</li> </ul> | (F4)   | 262.4888 |  |
| <ul> <li>Midland Arts &amp; Antiques Market</li> </ul>        | (G4)   | 267.9005 |  |
| <ul> <li>United Artists Theater</li> </ul>                    | (D6)   | 237.6356 |  |
| Indiana Avenue / Petail Shops                                 | (R2)   |          |  |