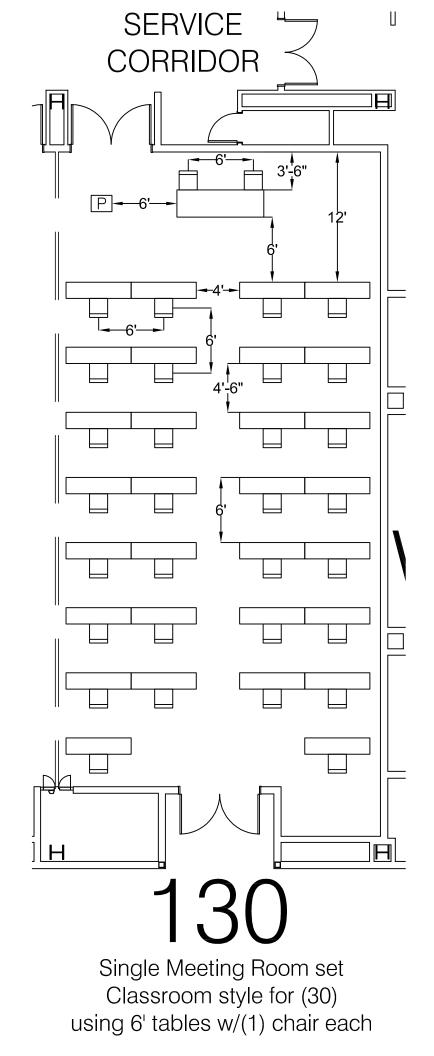

## SOCIAL DISTANCING FLOOR PLAN PACKET

Please use these floor plans as a reference for what the Indiana Convention Center can do for your event while following social distancing guidelines. These floor plan examples show the common room sets of theater style, classroom style, and banquet style in some of our exhibit halls, ballrooms, and meeting rooms. You may consult with your Event Coordinator in regard to creating diagrams that might be more specific to your event and contracted space.