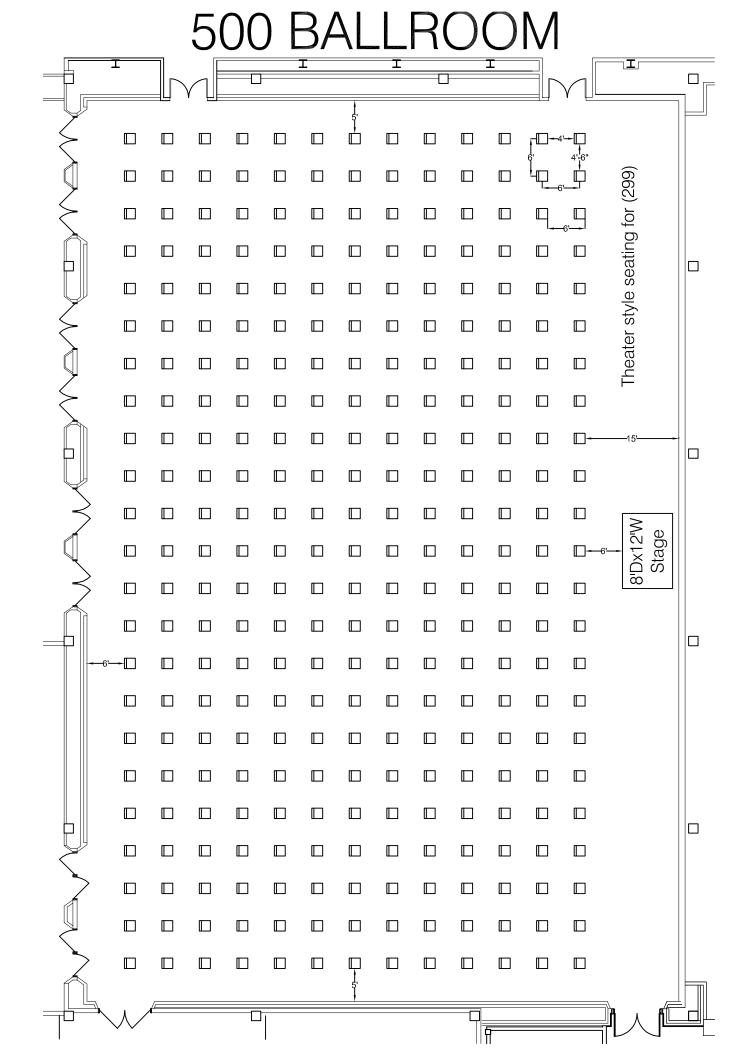

(5) Meeting Rooms Combined set Theater style for (207) with chairs set 6' apart from center to center

(5) Meeting Rooms Combined set Classroom style for (184) using 6' tables w/(1) chair each

(5) Meeting Rooms Combined set Banquet style for (240) using (60) rounds of (4) on 12' centers