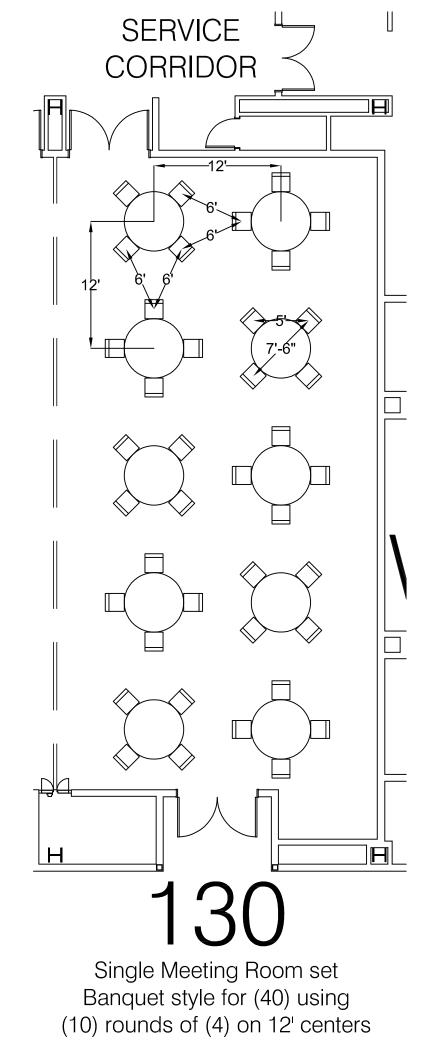

## SOCIAL DISTANCING FLOOR PLAN PACKET

Please use these floor plans as a reference for what the Indiana Convention Center can do for your event while following social distancing guidelines. These floor plan examples show the common room sets of theater style, classroom style, and banquet style in some of our exhibit halls, ballrooms, and meeting rooms. You may consult with your Event Coordinator in regard to creating diagrams that might be more specific to your event and contracted space.