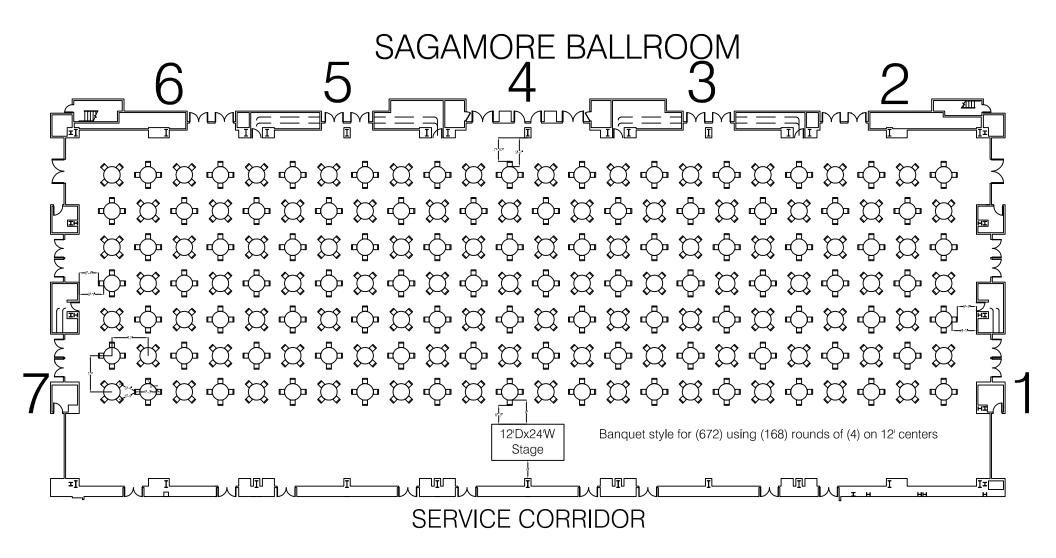

(5) Meeting Rooms Combined set Theater style for (207) with chairs set 6' apart from center to center

(5) Meeting Rooms Combined set Classroom style for (184) using 6' tables w/(1) chair each

(5) Meeting Rooms Combined set Banquet style for (240) using (60) rounds of (4) on 12' centers