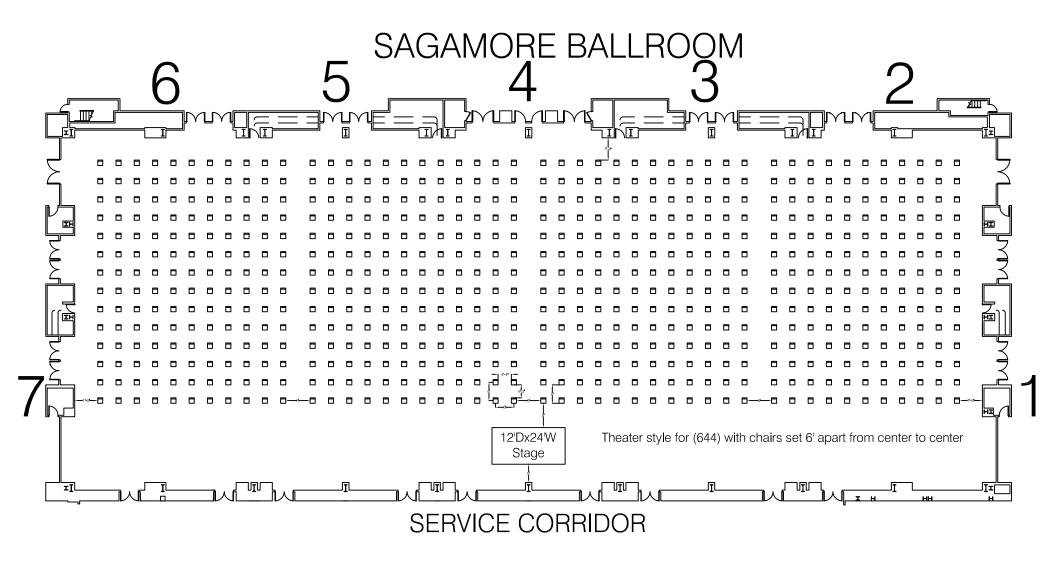

(5) Meeting Rooms Combined set Theater style for (207) with chairs set 6' apart from center to center

(5) Meeting Rooms Combined set Classroom style for (184) using 6' tables w/(1) chair each

(5) Meeting Rooms Combined set Banquet style for (240) using (60) rounds of (4) on 12' centers