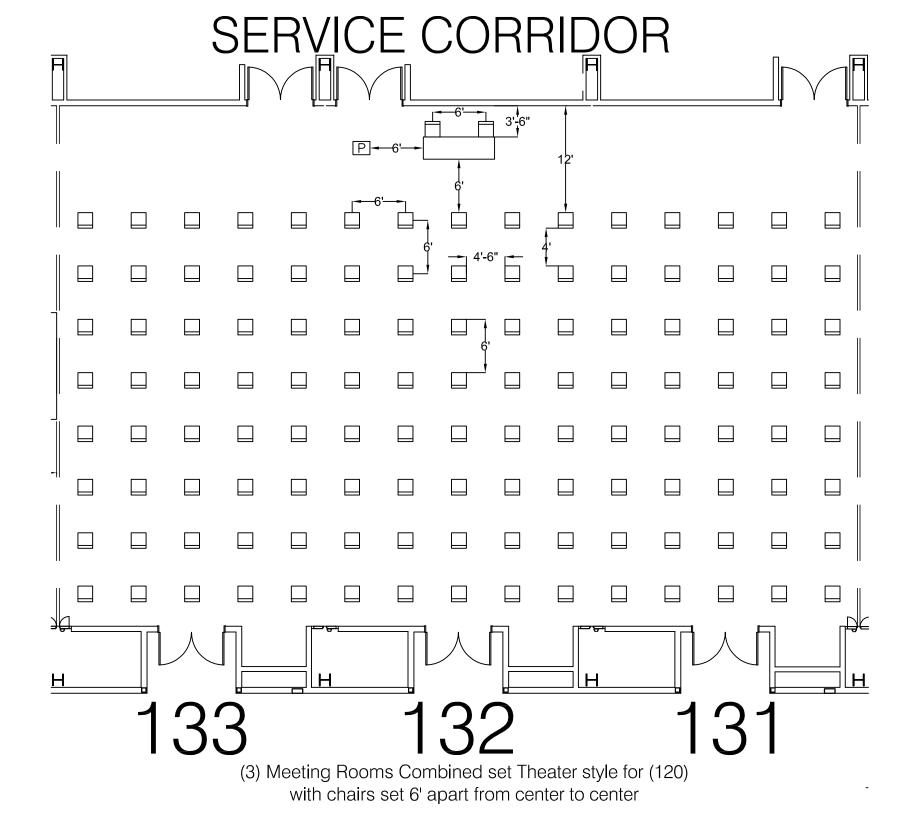

## SOCIAL DISTANCING FLOOR PLAN PACKET

Please use these floor plans as a reference for what the Indiana Convention Center can do for your event while following social distancing guidelines. These floor plan examples show the common room sets of theater style, classroom style, and banquet style in some of our exhibit halls, ballrooms, and meeting rooms. You may consult with your Event Coordinator in regard to creating diagrams that might be more specific to your event and contracted space.