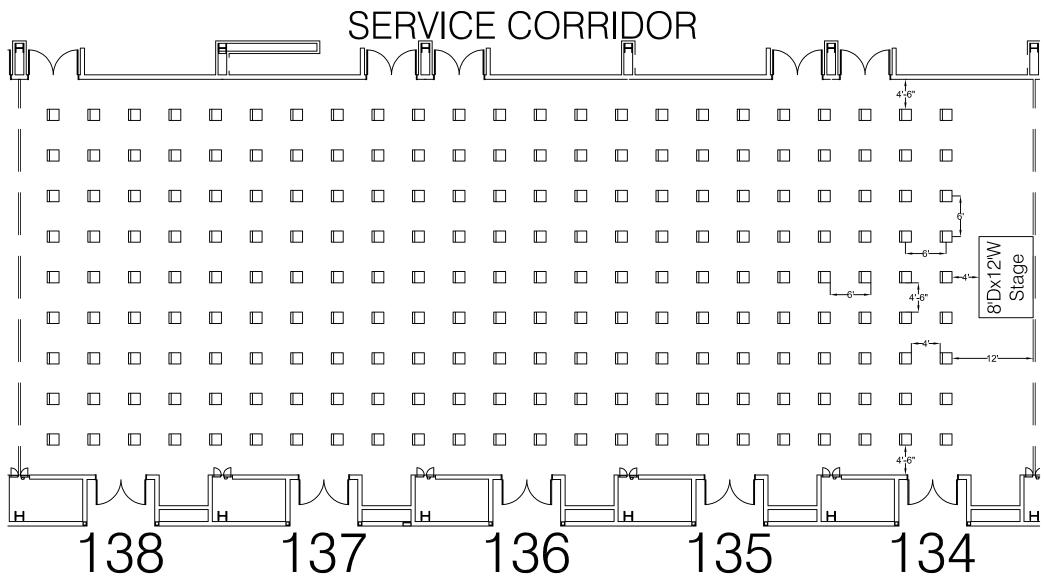

(5) Meeting Rooms Combined set Theater style for (207) with chairs set 6' apart from center to center

(5) Meeting Rooms Combined set Classroom style for (184) using 6' tables w/(1) chair each

(5) Meeting Rooms Combined set Banquet style for (240) using (60) rounds of (4) on 12' centers