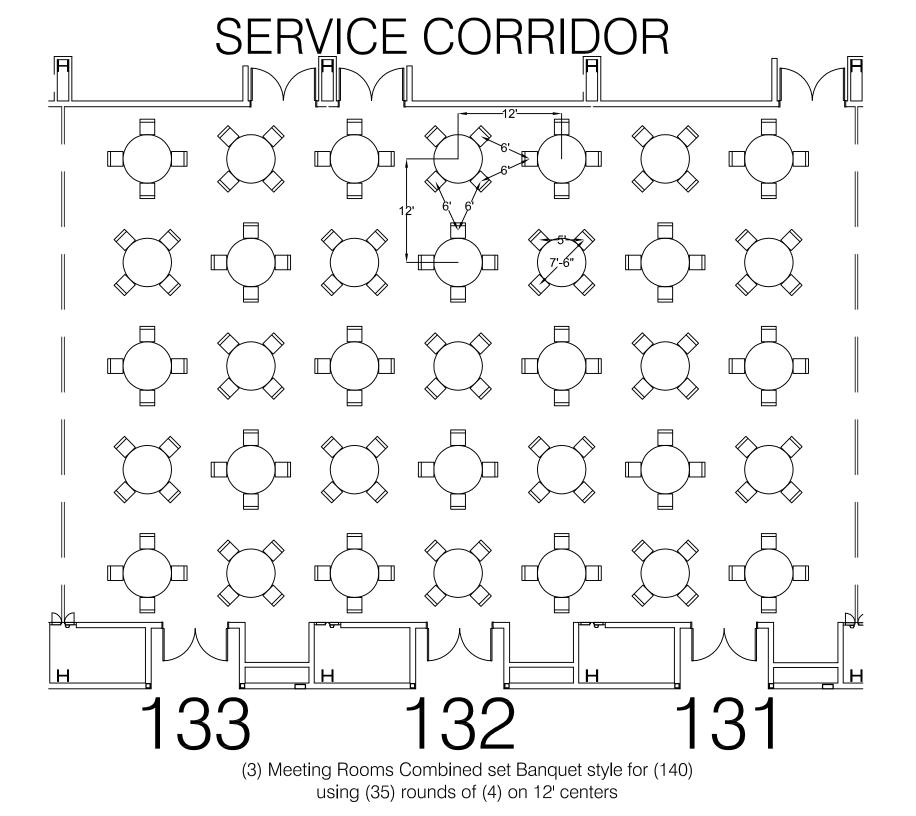

(5) Meeting Rooms Combined set Theater style for (207) with chairs set 6' apart from center to center

(5) Meeting Rooms Combined set Classroom style for (184) using 6' tables w/(1) chair each

(5) Meeting Rooms Combined set Banquet style for (240) using (60) rounds of (4) on 12' centers