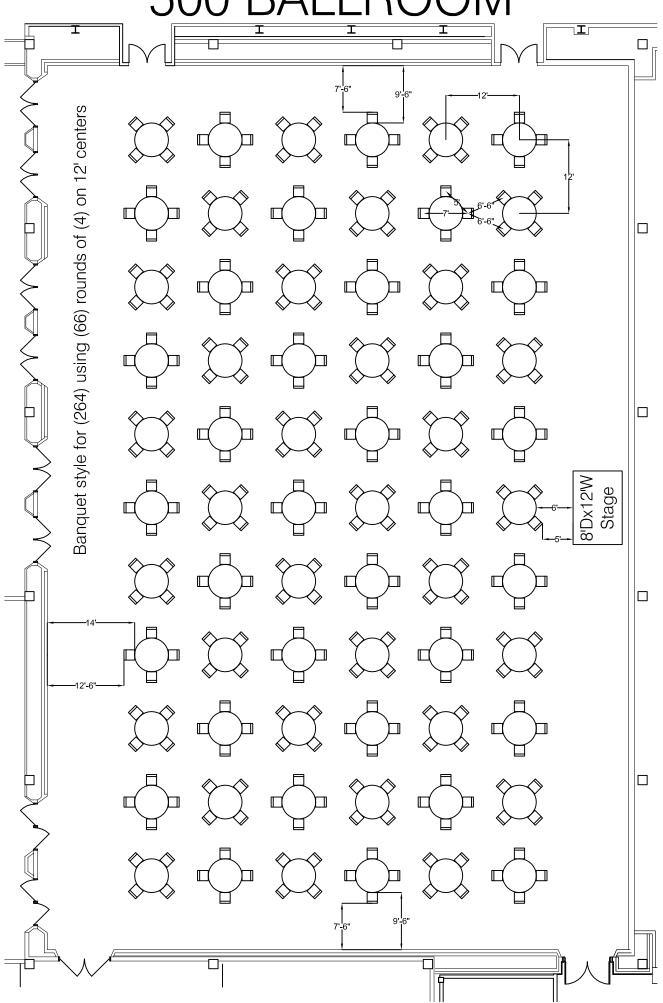

(5) Meeting Rooms Combined set Theater style for (207) with chairs set 6' apart from center to center

(5) Meeting Rooms Combined set Classroom style for (184) using 6' tables w/(1) chair each

(5) Meeting Rooms Combined set Banquet style for (240) using (60) rounds of (4) on 12' centers