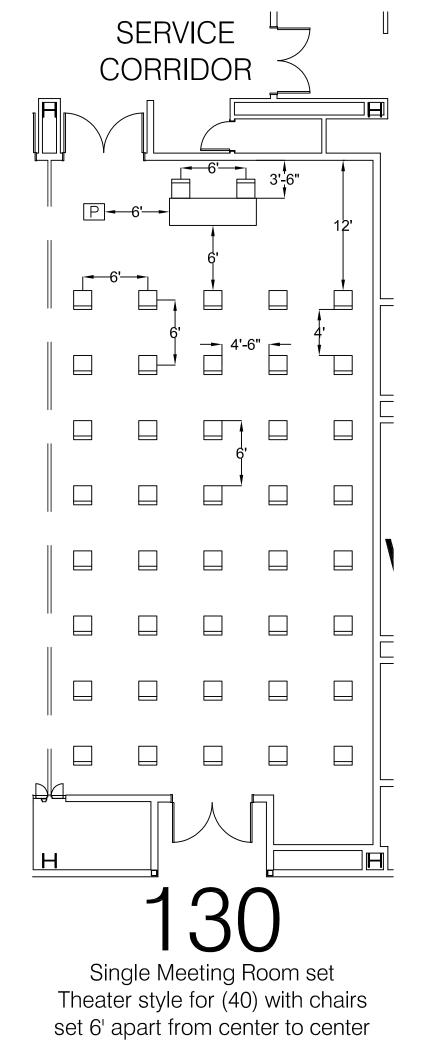

## SOCIAL DISTANCING FLOOR PLAN PACKET

Please use these floor plans as a reference for what the Indiana Convention Center can do for your event while following social distancing guidelines. These floor plan examples show the common room sets of theater style, classroom style, and banquet style in some of our exhibit halls, ballrooms, and meeting rooms. You may consult with your Event Coordinator in regard to creating diagrams that might be more specific to your event and contracted space.