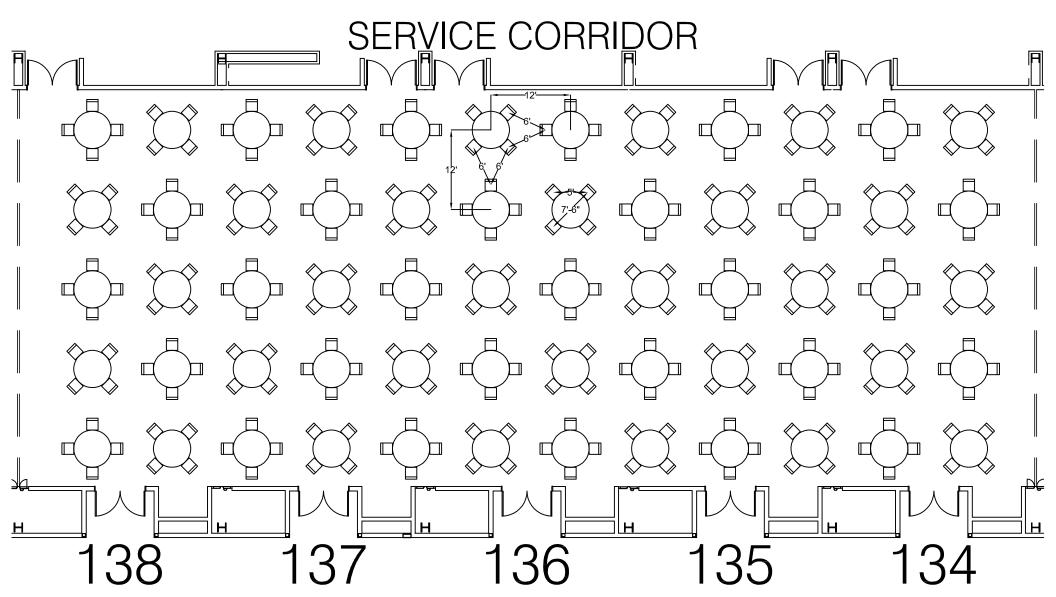

(5) Meeting Rooms Combined set Theater style for (207) with chairs set 6' apart from center to center

(5) Meeting Rooms Combined set Classroom style for (184) using 6' tables w/(1) chair each

(5) Meeting Rooms Combined set Banquet style for (240) using (60) rounds of (4) on 12' centers