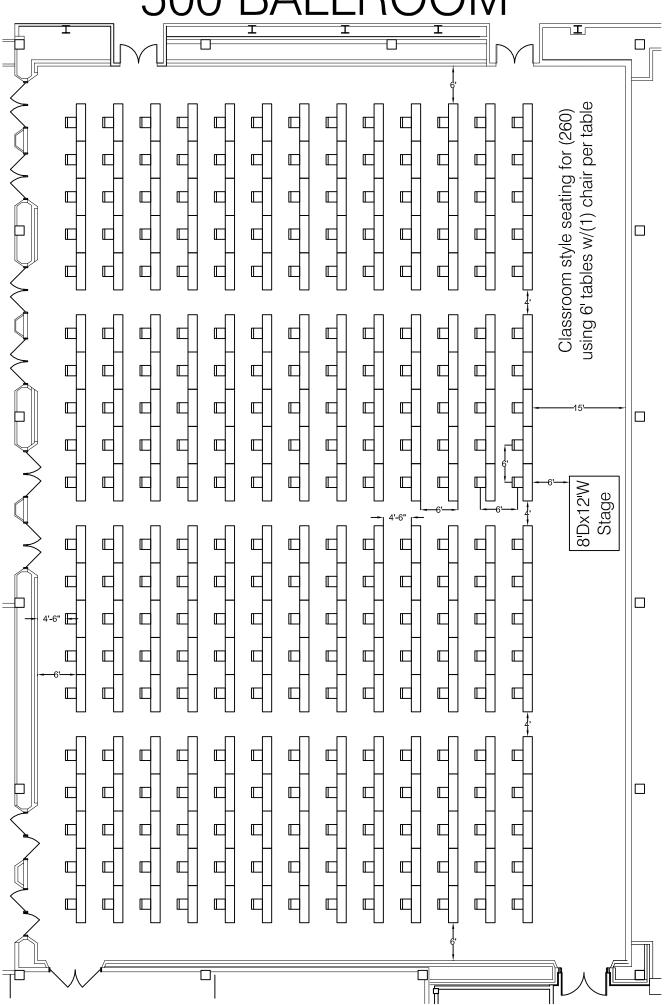

(5) Meeting Rooms Combined set Theater style for (207) with chairs set 6' apart from center to center

(5) Meeting Rooms Combined set Classroom style for (184) using 6' tables w/(1) chair each

(5) Meeting Rooms Combined set Banquet style for (240) using (60) rounds of (4) on 12' centers