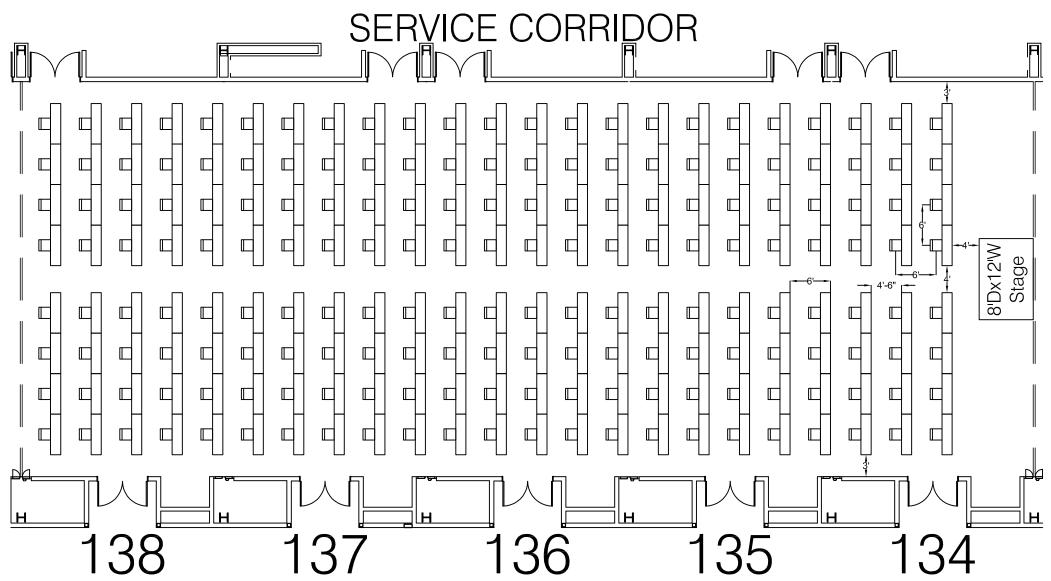

(5) Meeting Rooms Combined set Theater style for (207) with chairs set 6' apart from center to center

(5) Meeting Rooms Combined set Classroom style for (184) using 6' tables w/(1) chair each

(5) Meeting Rooms Combined set Banquet style for (240) using (60) rounds of (4) on 12' centers