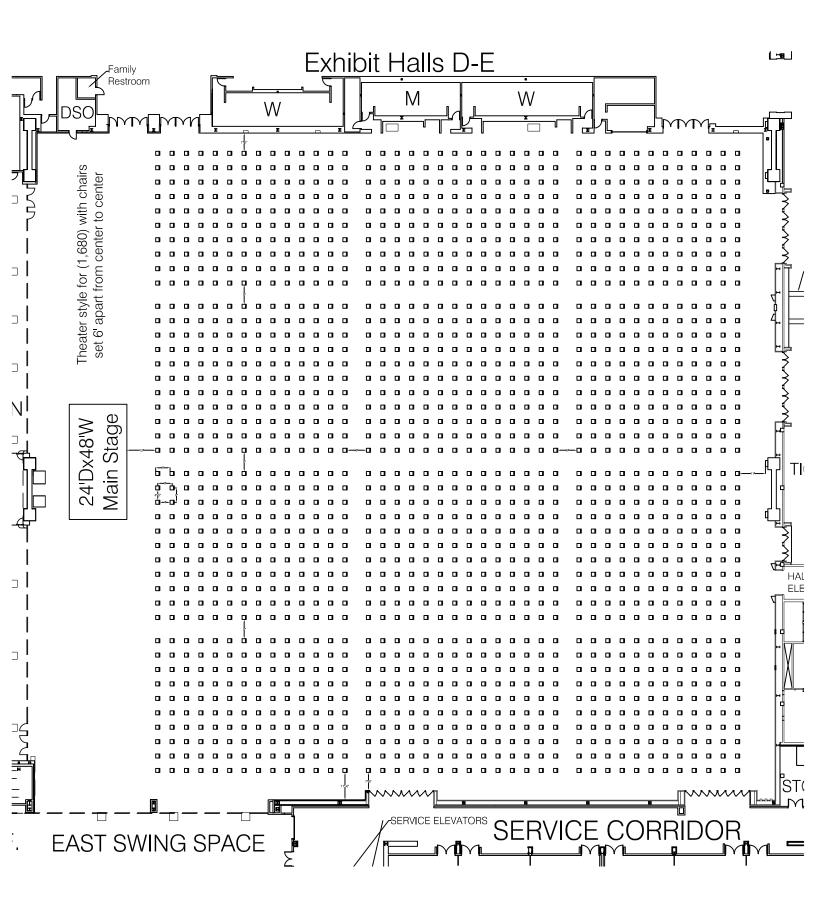

## SOCIAL DISTANCING FLOOR PLAN PACKET

Please use these floor plans as a reference for what the Indiana Convention Center can do for your event while following social distancing guidelines. These floor plan examples show the common room sets of theater style, classroom style, and banquet style in some of our exhibit halls, ballrooms, and meeting rooms. You may consult with your Event Coordinator in regard to creating diagrams that might be more specific to your event and contracted space.