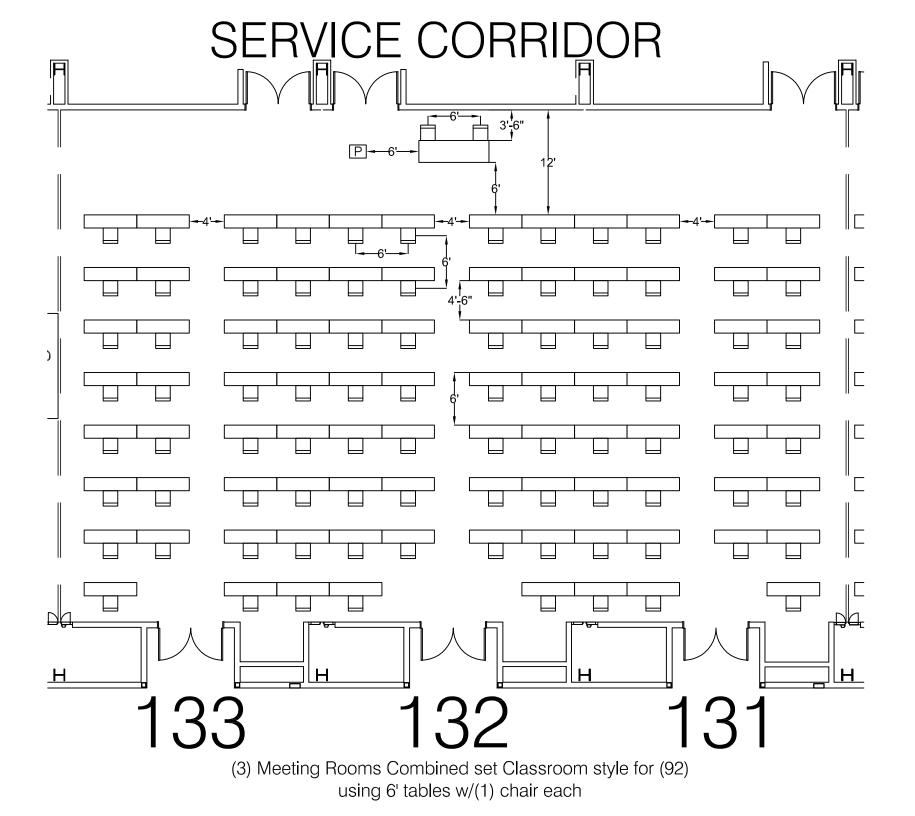

(5) Meeting Rooms Combined set Theater style for (207) with chairs set 6' apart from center to center

(5) Meeting Rooms Combined set Classroom style for (184) using 6' tables w/(1) chair each

(5) Meeting Rooms Combined set Banquet style for (240) using (60) rounds of (4) on 12' centers